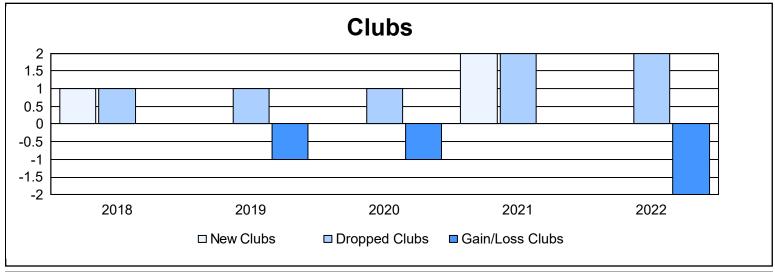

District 5M 5 As of June 2022 Cumulative

| Year      | New<br>Clubs | Dropped<br>Clubs | Gain/<br>Loss<br>Clubs | New<br>Members | Charter<br>Members | Reinstate<br>Members | Transfer<br>Members | Total<br>Member<br>Added | Total<br>Members<br>Dropped | Gain/<br>Loss<br>Members |
|-----------|--------------|------------------|------------------------|----------------|--------------------|----------------------|---------------------|--------------------------|-----------------------------|--------------------------|
| 2017-2018 | 1            | 1                | 0                      | 96             | 21                 | 29                   | 9                   | 155                      | 238                         | -83                      |
| 2018-2019 | 0            | 1                | -1                     | 118            | 4                  | 6                    | 17                  | 145                      | 182                         | -37                      |
| 2019-2020 | 0            | 1                | -1                     | 108            | 2                  | 5                    | 6                   | 121                      | 147                         | -26                      |
| 2020-2021 | 2            | 2                | 0                      | 104            | 57                 | 5                    | 3                   | 169                      | 181                         | -12                      |
| 2021-2022 | 0            | 2                | -2                     | 132            | 0                  | 3                    | 4                   | 139                      | 176                         | -37                      |
| Average   | 1            | 1                | -1                     | 112            | 17                 | 10                   | 8                   | 146                      | 185                         | -39                      |